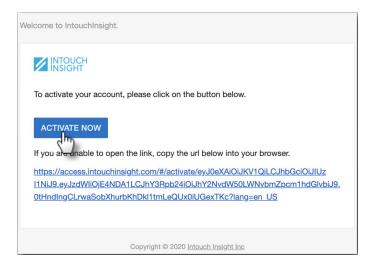

## **Account Activation**

To log into Intouch Insight products, you must have a user account created.

When your account has been created, you will receive an email from **info@access.intouchinsight.com** that includes a link to activate your account. Click on the link to activate your account.

If you are unable to locate the email, please contact your account administrator. They can verify that your account has been created and resend the welcome email if needed.

When you click on the link, you will be redirected to a page where you will set your password.