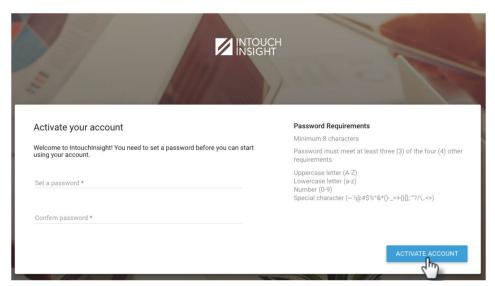

If you are unable to locate the email, please contact your account administrator. They can verify that your account has been created and resend the welcome email if needed.

When you click on the link, you will be redirected to a page where you will set your password.

After your password has been created you will be redirected to the <u>Intouch Insight login page</u>. Enter your email address and the password you created to log in.