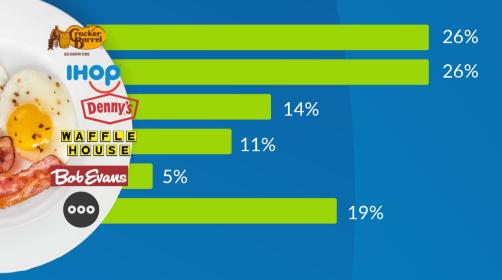

## WHAT PEOPLE WANT

We surveyed 1701 consumers across the USA to find their breakfast preferences.

## Which is your favorite breakfast chain?



## Favorite Foods

| Eggs         | 21%       |
|--------------|-----------|
| Pancakes     | 21%       |
| French Toast | 12%       |
| Waffles      | 11%       |
| Breakfast    |           |
| Sandwich     | 10%       |
| Bacon        | <b>9%</b> |
| Other        | 16%       |

## Top **3** MOST IMPORTANT factors when choosing which breakfast restaurant to dine-in at.



Intouch Insight is a CX solutions company, specializing in helping multi-location businesses achieve operational excellence so they can exceed customer expectations, strengthen brand reputation and improve financial performance. <u>letschat@intouchinsight.com</u> | <u>www.intouchinsight.com</u>